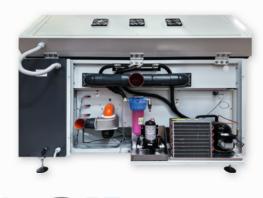

### **MAIN FEATURES**

- Combined exposure, dryer and light finishing unit
- Intuitive user-friendly HMI touch screen controlling all the steps of the process
- Main exposure equipped with LED lamps and airflow system for lamps cooling
- Drying section consisting of 4 drying drawers with independent timers
- Light finishing section with UVA and UVC lamps with LEDs indicating the status of each lamp (flexo version)
- Dedicated exhaust system (flexo version)
- Remote connection possibility