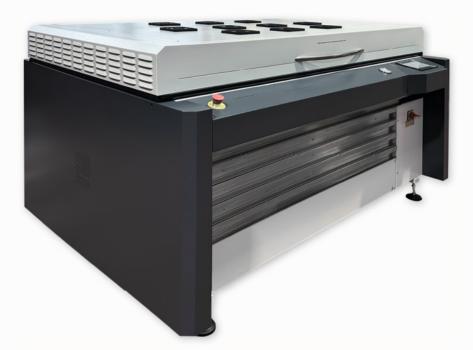

### **MAIN FEATURES**

- Combined exposure, dryer and light finishing unit
- Intuitive user-friendly HMI touch screen controlling all the steps of the process
- Main exposure equipped with LED lamps and airflow system for lamps cooling
- Drying section consisting of 4 drying drawers with independent timers
- Light finishing section with UVA and UVC lamps with LEDs indicating the status of each lamp (flexo version)
- Dedicated exhaust system (flexo version)
- Remote connection possibility

#### Optional

Main exposure with cooled bed

WWW.AGIGRAPHICS.COM