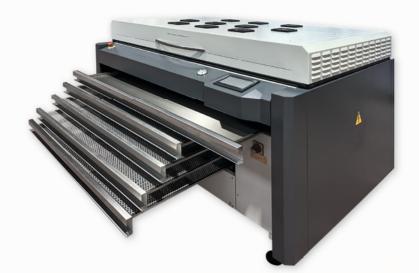

### **MAIN FEATURES**

- Combined exposure, dryer and light finishing unit
- Intuitive user-friendly HMI touch screen controlling all the steps of the process
- Main exposure equipped with LED lamps and airflow system for lamps cooling
- Drying section consisting of 4 drying drawers with independent timers
- Light finishing section with UVA and UVC lamps with LEDs indicating the status of each lamp (flexo version)
- Dedicated exhaust system (flexo version)
- Remote connection possibility